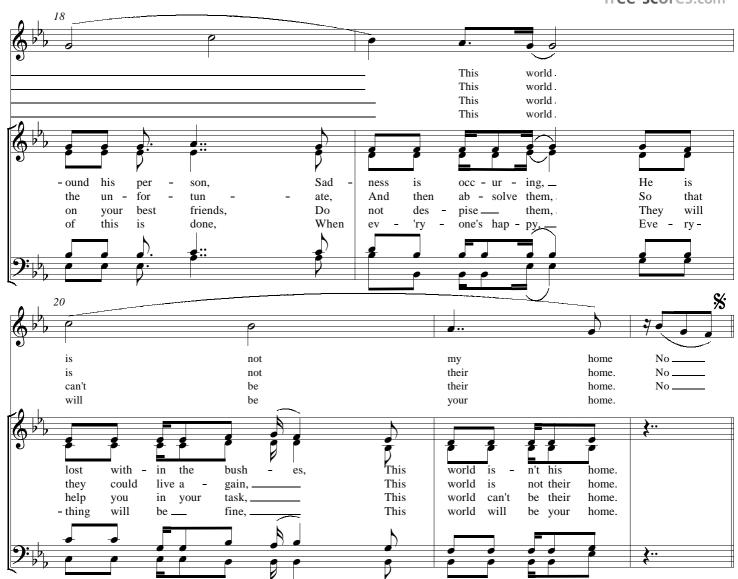

## No, this world is not my home

# Propriété de la Chorud

#### Note:

On pourra, si le choeur et l'accompagnement se prêtent au jeu, moduler de façon croissante, deux demi tons au dessus à chaque fois qu'on revient au Segno (Renvoi au D.C).

Le soliste se chargera avec l'anacrouse, de marquer la

(Chorale Universitaire de Douala) © Jean Eric BITANG/Chorud, 2010.

Texte: Samuel LABRECQUE

Musique

Jean Eric BITANG

Achevé d'écrire le 17/04/2010 à Douala