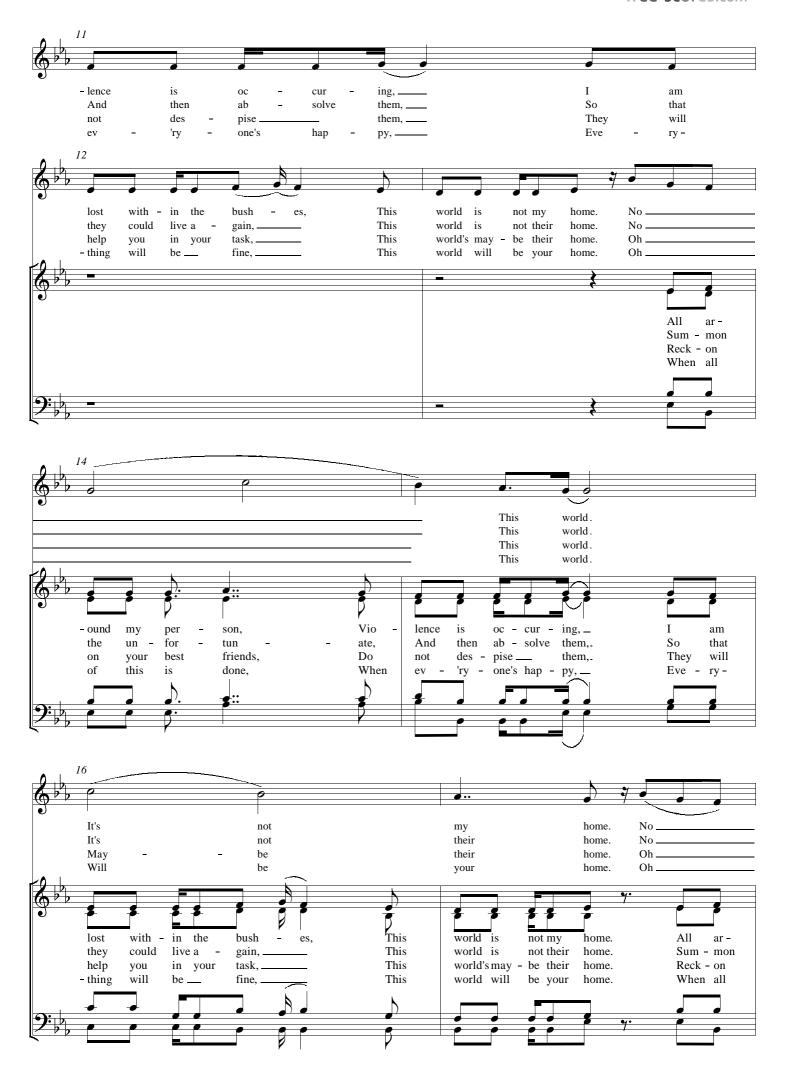

## No, this world is not my home

# Propriété de la Chorud

#### Note:

On pourra, si le choeur et l'accompagnement se prêtent au jeu, moduler de façon croissante, deux demi tons au dessus à chaque fois qu'on revient au Segno (Renvoi au D.C).

Le soliste se chargera avec l'anacrouse, de marquer la

(Chorale Universitaire de Douala) © Jean Eric BITANG/Chorud, 2010.

Texte: Samuel LABRECQUE

Musique

Jean Eric BITANG

Achevé d'écrire le 17/04/2010 à Douala