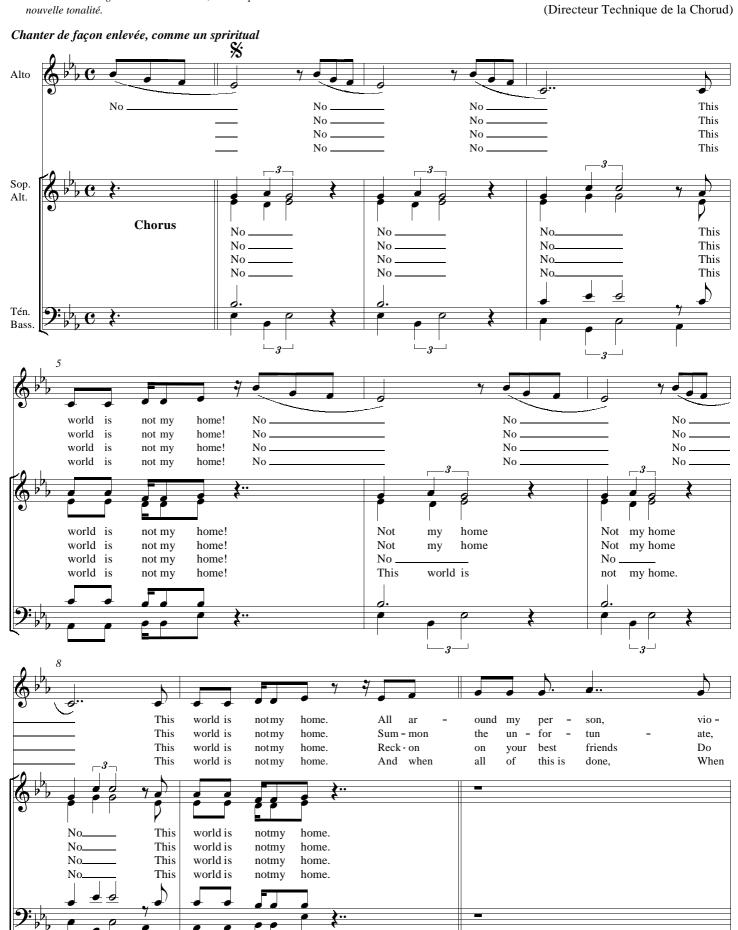

## No, this world is not my home

# Propriété de la Chorud

#### Note:

On pourra, si le choeur et l'accompagnement se prêtent au jeu, moduler de façon croissante, deux demi tons au dessus à chaque fois qu'on revient au Segno (Renvoi au D.C).

Le soliste se chargera avec l'anacrouse, de marquer la

(Chorale Universitaire de Douala) © Jean Eric BITANG/Chorud, 2010.

Texte: Samuel LABRECQUE

Musique

Jean Eric BITANG

Achevé d'écrire le 17/04/2010 à Douala