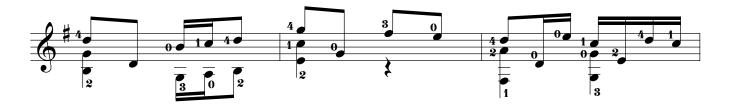

### About the piece

Title: Composer: Arranger: Licence: Instrumentation: Style: 3 Romantic pieces Cosimo, Rossetti Cosimo, Rossetti Public domain Guitar solo (standard notation) Classical

## Gabbiano