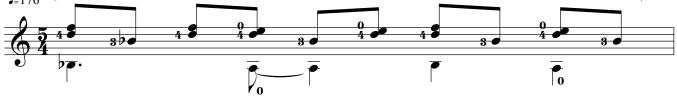

### About the piece

Title: Composer: Arranger: Licence: Instrumentation: Style: 3 Romantic pieces Cosimo, Rossetti Cosimo, Rossetti Public domain Guitar solo (standard notation) Classical

### Samantha