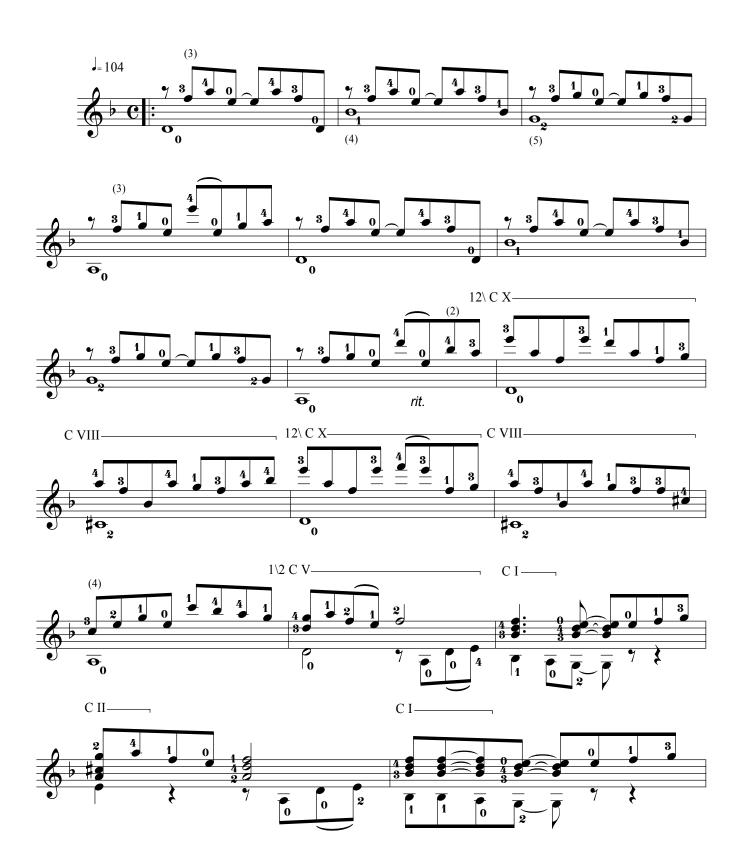

ing guitar at the Music School Address Course to secondary schools "Francesco Giacomo Pignatelli" in Grottaglie (Taranto).

Personal web:

http://www.cosimorossetti.com

### About the piece



Title: Composer: Arranger: Licence: Instrumentation: Style: 3 Romantic pieces Cosimo, Rossetti Cosimo, Rossetti Public domain Guitar solo (standard notation) Classical

#### Rossetti Cosimo on free-scores.com

http://www.free-scores.com/Download-PDF-Sheet-Music-rospo.htm

- Download other works by this artist
- Contact the artist
- Write feedback comments
- Share your mp3 recording of this piece

This work is not Public Domain. You must contact the artist for any use outside the private area.



## Gabbiano



























### Samantha













































# Atene