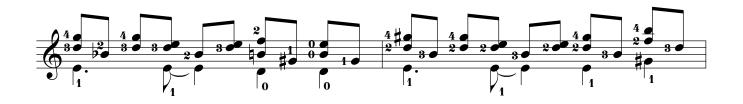

### About the piece

Title: Composer: Arranger: Licence: Instrumentation: Style: 3 Romantic pieces Cosimo, Rossetti Cosimo, Rossetti Public domain Guitar solo (standard notation) Classical

# Atene