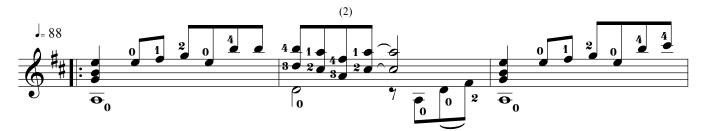

guitar at the Music School Address Course to secondary schools "Francesco Giacomo Pignatelli" in Grottaglie (Taranto).

Personal web:

http://www.cosimorossetti.com

### About the piece



Title: Composer: Arranger: Licence: Instrumentation: Style: 3 Romantic pieces Cosimo, Rossetti Cosimo, Rossetti Public domain Guitar solo (standard notation) Classical

#### Rossetti Cosimo on free-scores.com

http://www.free-scores.com/Download-PDF-Sheet-Music-rospo.htm

- Download other works by this artist
- Contact the artist
- Write feedback comments
- Share your mp3 recording of this piece

This work is not Public Domain. You must contact the artist for any use outside the private area.



## Gabbiano



























### Samantha













































# Atene