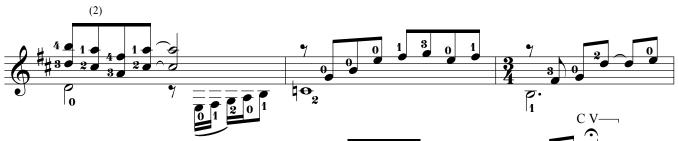

itar at the Music School Address Course to secondary schools "Francesco Giacomo Pignatelli" in Grottaglie (Taranto).

Personal web:

http://www.cosimorossetti.com

### About the piece



Title: Composer: Arranger: Licence: Instrumentation: Style: 3 Romantic pieces Cosimo, Rossetti Cosimo, Rossetti Public domain Guitar solo (standard notation) Classical

#### Rossetti Cosimo on free-scores.com

http://www.free-scores.com/Download-PDF-Sheet-Music-rospo.htm

- Download other works by this artist
- Contact the artist
- Write feedback comments
- Share your mp3 recording of this piece

This work is not Public Domain. You must contact the artist for any use outside the private area.



## Gabbiano



























### Samantha













































# Atene