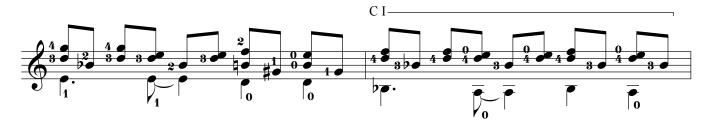

### About the piece

Title: Composer: Arranger: Licence: Instrumentation: Style: 3 Romantic pieces Cosimo, Rossetti Cosimo, Rossetti Public domain Guitar solo (standard notation) Classical

### Samantha