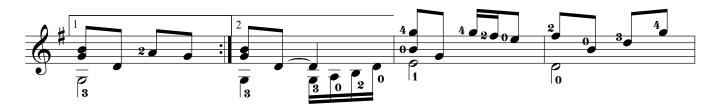

p> Gian Maria Bonino. And teaching guitar at the Music School Address Course to secondary schools "Francesco Giacomo Pignatelli" in Grottaglie (Taranto).

Personal web:

http://www.cosimorossetti.com

### About the piece



Title: Composer: Arranger: Licence: Instrumentation: Style: 3 Romantic pieces Cosimo, Rossetti Cosimo, Rossetti Public domain Guitar solo (standard notation) Classical

#### Rossetti Cosimo on free-scores.com

http://www.free-scores.com/Download-PDF-Sheet-Music-rospo.htm

- Download other works by this artist
- Contact the artist
- Write feedback comments
- Share your mp3 recording of this piece

This work is not Public Domain. You must contact the artist for any use outside the private area.



## Gabbiano



























### Samantha













































# Atene