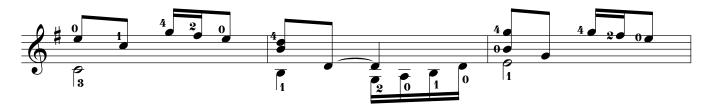

Gian Maria Bonino. And teaching guitar at the Music School Address Course to secondary schools "Francesco Giacomo Pignatelli" in Grottaglie (Taranto).

Personal web:

http://www.cosimorossetti.com

### About the piece



Title: Composer: Arranger: Licence: Instrumentation: Style: 3 Romantic pieces Cosimo, Rossetti Cosimo, Rossetti Public domain Guitar solo (standard notation) Classical

#### Rossetti Cosimo on free-scores.com

http://www.free-scores.com/Download-PDF-Sheet-Music-rospo.htm

- Download other works by this artist
- Contact the artist
- Write feedback comments
- Share your mp3 recording of this piece

This work is not Public Domain. You must contact the artist for any use outside the private area.



## Gabbiano



























### Samantha













































# Atene