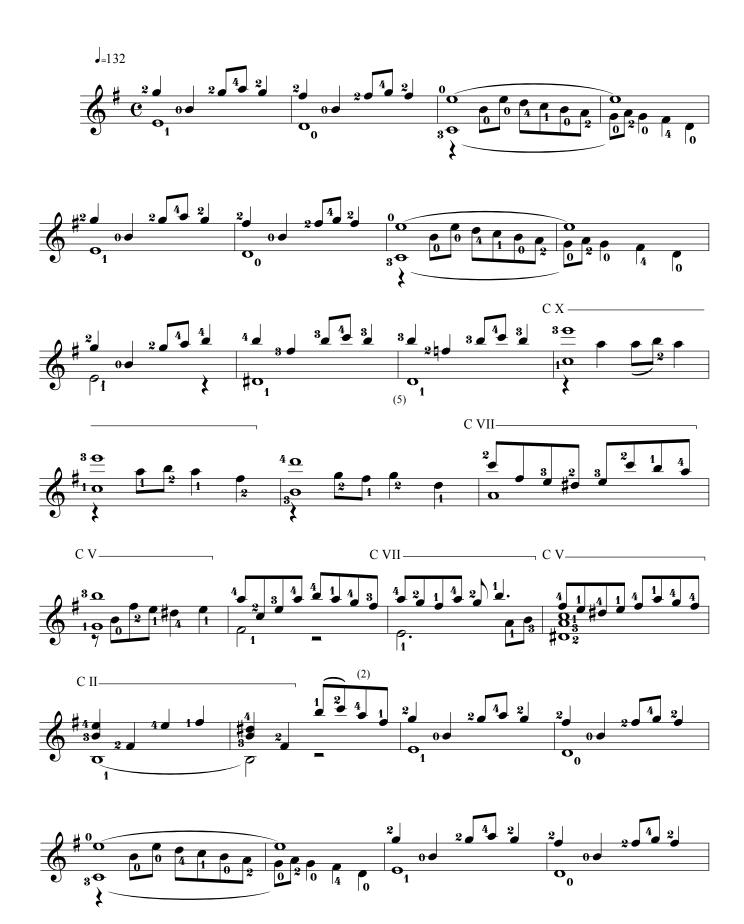

tice" with M<sup>o</sup> Gian Maria Bonino. And teaching guitar at the Music School Address Course to secondary schools "Francesco Giacomo Pignatelli" in Grottaglie (Taranto).

Personal web:

http://www.cosimorossetti.com

### About the piece



Title: Composer: Arranger: Licence: Instrumentation: Style: 3 Romantic pieces Cosimo, Rossetti Cosimo, Rossetti Public domain Guitar solo (standard notation) Classical

#### Rossetti Cosimo on free-scores.com

http://www.free-scores.com/Download-PDF-Sheet-Music-rospo.htm

- Download other works by this artist
- Contact the artist
- Write feedback comments
- Share your mp3 recording of this piece

This work is not Public Domain. You must contact the artist for any use outside the private area.



## Gabbiano



























### Samantha













































# Atene