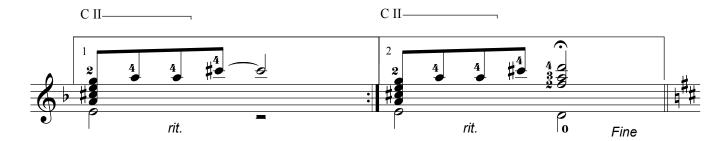

g guitar at the Music School Address Course to secondary schools "Francesco Giacomo Pignatelli" in Grottaglie (Taranto).

Personal web:

http://www.cosimorossetti.com

### About the piece



Title: Composer: Arranger: Licence: Instrumentation: Style: 3 Romantic pieces Cosimo, Rossetti Cosimo, Rossetti Public domain Guitar solo (standard notation) Classical

#### Rossetti Cosimo on free-scores.com

http://www.free-scores.com/Download-PDF-Sheet-Music-rospo.htm

- Download other works by this artist
- Contact the artist
- Write feedback comments
- Share your mp3 recording of this piece

This work is not Public Domain. You must contact the artist for any use outside the private area.



## Gabbiano



























### Samantha













































# Atene