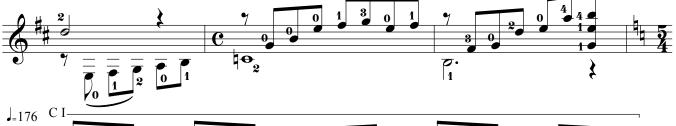

### About the piece

Title: Composer: Arranger: Licence: Instrumentation: Style: 3 Romantic pieces Cosimo, Rossetti Cosimo, Rossetti Public domain Guitar solo (standard notation) Classical

## Gabbiano